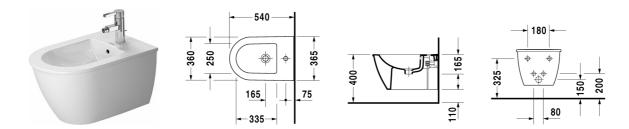

## Darling New Bidet wall mounted # 2249150000

|< 370 mm >|

| Bidet wall mounted                                                                                                                        | Dimension     | Weight                       | Order number |
|-------------------------------------------------------------------------------------------------------------------------------------------|---------------|------------------------------|--------------|
| with overflow, with tap platform, Durafix included                                                                                        |               |                              |              |
| Colors                                                                                                                                    |               |                              |              |
| 00 White Alpin                                                                                                                            |               |                              |              |
| Variant                                                                                                                                   |               |                              |              |
|                                                                                                                                           | 370 x 540 mm  | 20.500 kilogram              | 2249150000   |
| Infobox                                                                                                                                   |               |                              |              |
| Durafix for invisible fixation is included in delivery                                                                                    |               |                              |              |
| Sanitary ceramics with the special WonderGliss surface fini<br>time to come.<br>When ordering WonderGliss please add a "1" as eleventh di |               | ttractive-looking for a long |              |
| Accessory                                                                                                                                 |               |                              |              |
|                                                                                                                                           | Ø 12 x 180 mm | 0.200 kilogram               | 006500       |

All drawings contain the necessary measurements which are subject to standard tolerances. They are stated in mm and are non-binding. Exact measurements, in particular for customised installation scenarios, can only be taken from the finished ceramic piece.